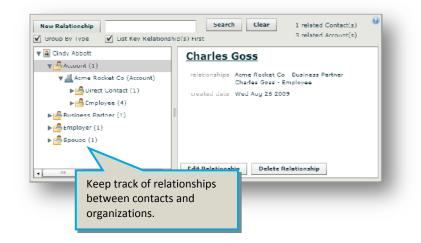

# **Constituent and Relationship Management**

Common Ground tailors the way Salesforce manages Contacts and Accounts to work the way nonprofits work. The result is a practical and intuitive product for managing all types of relationships without sacrificing your ability to make customizations or take advantage of products from the Salesforce AppExchange.

#### **Contacts and Accounts**

- Automatic householding
- Giving summary calculations
- Mailing address synchronization
- Related and historical addresses
- CASS address standardization

#### Duplicate Management

- Identify by specific field values or use complex match keys
- Combine values from multiple contacts across multiple households
- Retain all related information from merged contacts