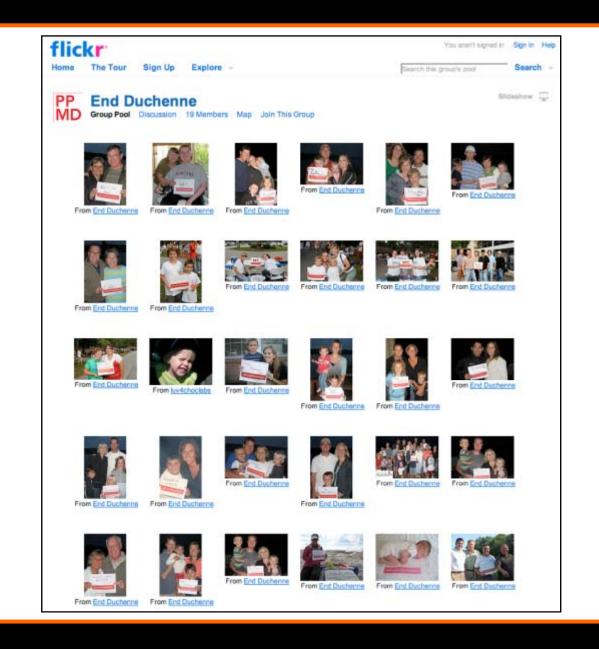

os for inspiration. Invite friends, family, colleagues, and uthers to play along.

3) Send us your photo. Email your photo to EndDucherner@ParentProjectMD.org and see selected photos at <u>PerentProjectMD.org</u>.

#### 4) Enjoy the photos.

We have you'll enjoy participating in our photo campaign. <u>Your featured photon on the PPMD</u> extended.

Get started today and show your support. Raising awareness is vital to our success in the light to end Duchenne, and this is a great way to demonstrate the strength of our community and our determination to make a real difference.

We must end Duchenne. And together, we will end Duchenne. Thank you for everything you do. Best,

Julbruth







Create Your Sign

Parent Project Muscular Dystrophy > Fundraising > End Duchenne Photo Campaign Email



Parent Project Muscular Dystrophy > Fundraising > Sign the Pledge Flickr page





Parent Project Muscular Dystrophy > Fundraising > End Duchenne Photo Campaign Webpage



### 

LEADING THE PIGHT TO END DUCHENNE Parent Project Muscular Dystrophy

Dear Friends,

By new, you've eighted the <u>Plaque to End Contraining</u> (X net, gleate join the thousands who have). And perhaps you've uploaded avair picture to the <u>plates compare</u> (here's still little for that, too). Both actions show how when we work together we can raise awaitness about this devastation gleander. But making awaitness is just one part of ending Dickenne.

More than ever, we need your help to further Duchenne research. Over the years PPHO's investment has acted as a statulent, moving research to new investment has act