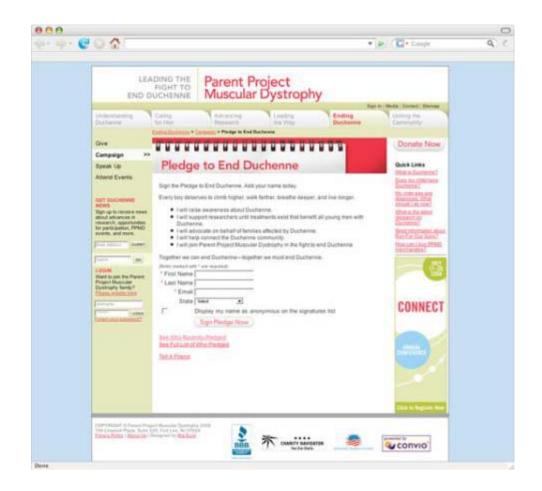

omising new research, promoting advocacy, connecting a supportive community, raising awareness, and broadening life-extending treatment options - a Duchenne muscular dystrophy diagnosis today still devastates.

We pledge to continue to fight until every family affected by Duchenne can turn to a life-saving treatment. Show your support and old your name to the Piedge to End Duchenne teday at www.EndDuchenne.erg-

#### Together we can end Duchenne. Together we will end Duchenne.

Thanks for your angoing involvement.

Julbiseth

Kimberly Galberaith Executive Vice President Parent Project Muscular Dystrophy

Help us end Ducherine. Donate today. Encented to a triang. Was this e-mail forwarded to you? Subscribe today.





Parent Project Muscular Dystrophy > Fundraising > Sign the Pledge Email





Parent Project Muscular Dystrophy > Fundraising > Sign the Pledge Webpage

|                                         | to are pledging to End |          |                                                                                                                                                                    |
|-----------------------------------------|------------------------|----------|--------------------------------------------------------------------------------------------------------------------------------------------------------------------|
| lick here to return.<br>Signatures   To |                        | annaðign | <ul> <li>Page</li> <li>&lt;&lt;.irsi</li> <li>&lt;.prov</li> <li>2</li> <li>3</li> <li>4</li> <li>5</li> <li><pre>rrest&gt;</pre></li> <li>(ast&gt;&gt;