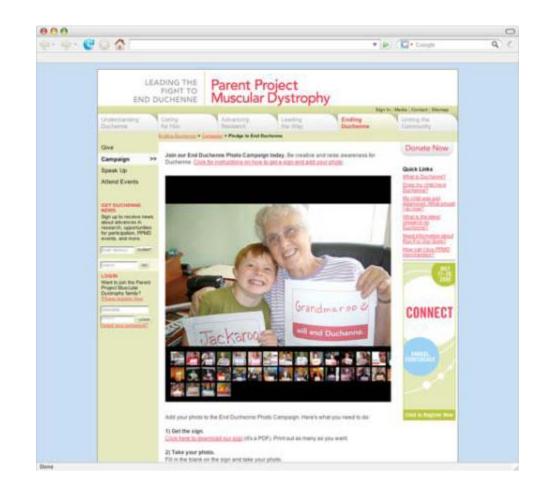

3) Send us your photo. Email your photo to EndDucherner@ParentProjectMD.org and see selected photos at <u>PerentProjectMD.org</u>.

#### 4) Enjoy the photos.

We have you'll enjoy participating in our photo campaign. <u>Your featured photon on the PPMD</u> extended.

Get started today and show your support. Raising awareness is vital to our success in the light to end Duchenne, and this is a great way to demonstrate the strength of our community and our determination to make a real difference.

We must end Duchenne. And together, we will end Duchenne. Thank you for everything you do. Best,

Julbruth







Create Your Sign

Parent Project Muscular Dystrophy > Fundraising > End Duchenne Photo Campaign Email



Parent Project Muscular Dystrophy > Fundraising > Sign the Pledge Flickr page





Parent Project Muscular Dystrophy > Fundraising > End Duchenne Photo Campaign Webpage



### 

LEADING THE PIGHT TO END DUCHENNE Parent Project Muscular Dystrophy

Dear Friends,

By new, you've eighted the <u>Plaque to End Contraining</u> (X net, gleate join the thousands who have). And perhaps you've uploaded avair picture to the <u>plates compare</u> (here's still little for that, too). Both actions show how when we work together we can raise awaitness about this devastation gleander. But making awaitness is just one part of ending Dickenne.

More than ever, we need your help to further Duchenne research. Over the years PPHO's investment has acted as a statulent, moving research to new investment has acted as a role in advancing this critical research. We'd like to invite you to joins