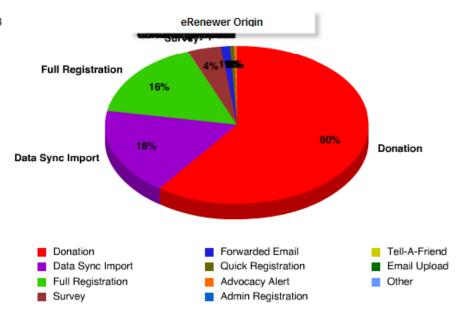

m: coordinate asks & messaging in offline series (i.e., emphasized need for dynamic ask strings); drive offline members to give online, increasing registrations
- Offline data managers: agree to support via monthly selects; comfort with timeline
- Engagement staff: build & send messages; testing; group uploads; reports
- Consultants: best practices, industry experiences/approaches, condensed language, send schedule, blending with other communications packages

# Results



- Implemented March 2008
- Immediately drove eRenewal income above prior year levels
- eRenewals continue to drive online revenue and growth



# Results



- Strong adoption rate
- Historic donors responding enthusiastically
- Data sync donors adopting online process
- Online constituents confirming online preferences



# Results

|                      | Open   | Click | Action |
|----------------------|--------|-------|--------|
| eRenewals            | 28.31% | 4.69% | 2.6%   |
| NTHP<br>eNewsletter  | 25.58% | 5.14% | 0.14%  |
| Convio<br>benchmarks | 20%    | 2.0%  | 0.13%  |

• Strong email responsiveness

# Taking it to the next level

- Refresh series
  - Freshen images/some content
  - Testing rotation of asks
  - Testing pitch and messaging of asks
- Incorporate new online-only features
  - Increase personalization of asks
  - Add expire dates

# **Bigger/Better Integration**

- Catalyst for organizational shift to online fundraising
  - Support to invest in email append
    - Secured additional 12,000 emails for existing members
- Driving more sophisticated online engagement
  - Mission-conne