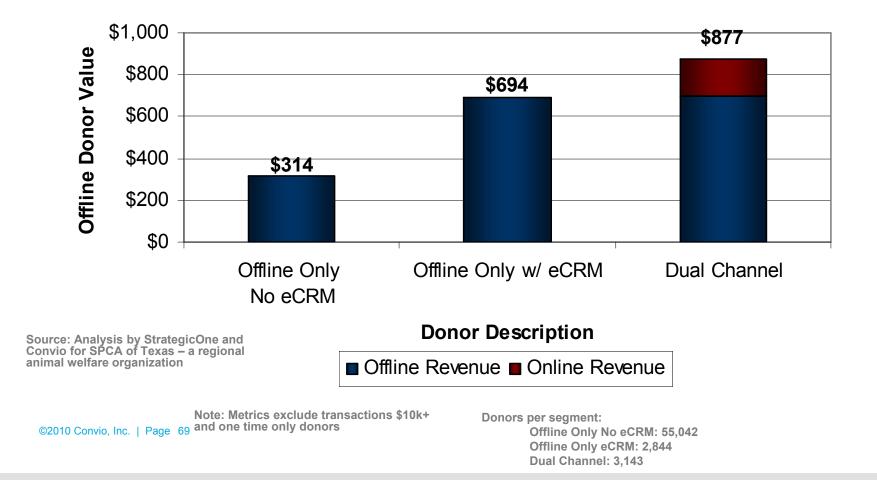

### A Strategic Approach: eCRM

#### How is eCRM Different?

A cost effective, scalable approach to building relationships and driving income