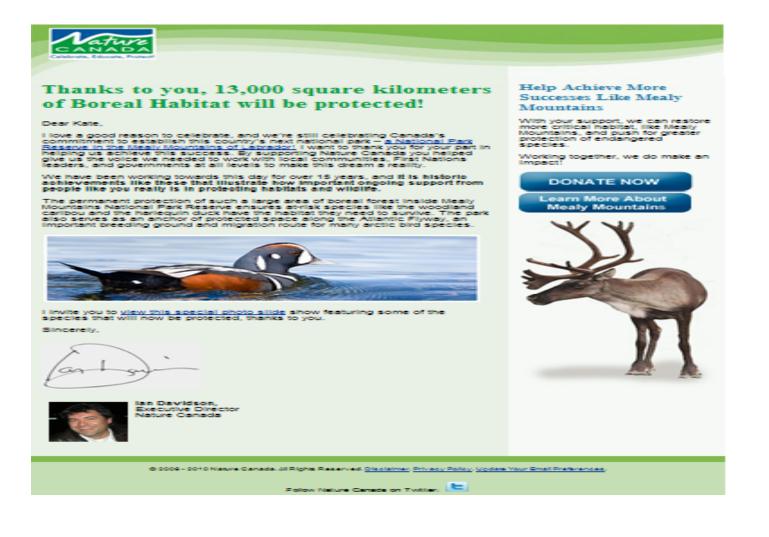

# Nature Conservancy of Canada – Good example of an E-newsletter

Toronto, April 23-25.

The Ptarmigan's dilemma

A new book, The Ptarmigan's Dilamma by renowned Canadian wildlife biologists John and Mary Theberge, not only examines key questions of evolution; part of its proceeds will also be supporting NCC's work. [Read\_more]