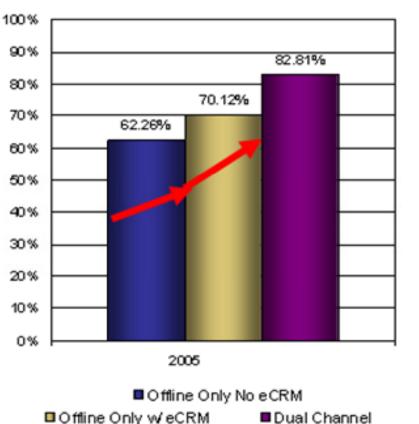

### A Strategic Approach: eCRM

#### How is eCRM Different?

A cost effective, scalable approach to building relationships and driving income