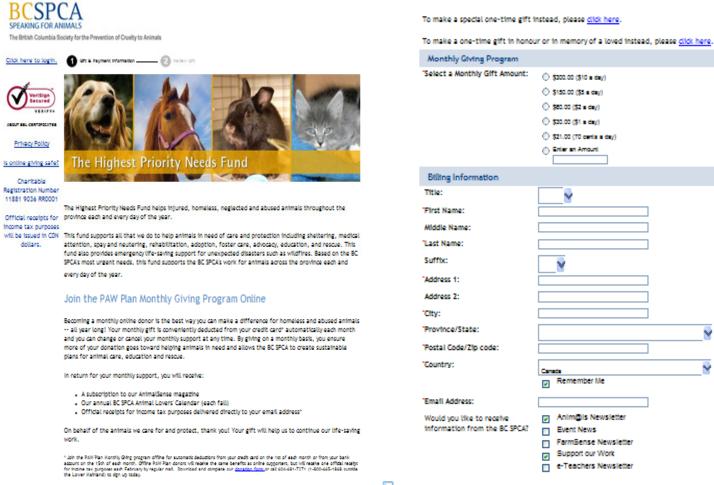

### **Encourage Sustainer Giving Programs...**

\$300.00 (\$10 a day) \$150.00 (\$5 a day) (i) \$50,00 (\$2 a day) \$30.00 (\$1 a day) \$21.00 (70 cents a day)

C Enter an Amount

Remember Me

Event News

Animplis Newsletter

FarmSense Newsletter

e-Teachers Newsletter

Support our Work

.

.

.

1

λ

To make a special one-time gift instead, please dick here.