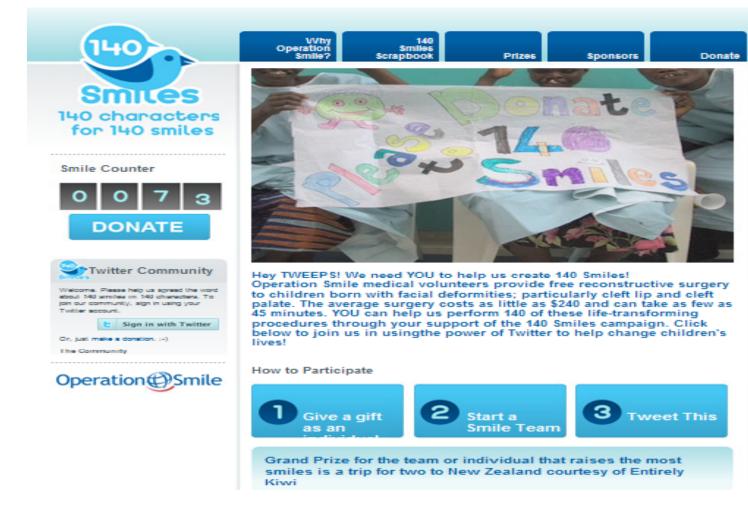

RSVP to attend MODIA 3D<br>EXPO Gala benefiting Make A<br>Wish foundation. Purchase a<br>3D HDTV from MODIA and   |

#### Social Media – You Tube

In August 2008, **23.7 million** people visited YouTube.

Every minute, 13 hours of video are uploaded to YouTube.

1 out of 3 videos viewed online is on YouTube.



Source: ComScore Inc. (August 2008)

# Submit favorite video and fill out email to enter contest. Others could sign up to vote.



#### **Social Media Twitter**

In December 2008 **4.5 million** people visited Twitter - a 753% increase from the previous year.

70% of twitter users joined in '08.

5-10 thousand new accounts are created daily.

Sources: Compete (December 2008) Hubspot State of the Twittersphere (December 2008) twitter 😴

#### **Operation Smile – Leveraging Twitter**



#### **Canadian Wildlife E-cards...Acquisition**



# Acquisition – Petition for Climate Change



#### **Petition for Climate Change**



**\*\*** Climate Change Adaptation Petition

| 1. | Sign the petition.                                                         |  |  |  |  |
|----|----------------------------------------------------------------------------|--|--|--|--|
|    | * First Name:                                                              |  |  |  |  |
|    | = Last Name:                                                               |  |  |  |  |
|    | * Email:                                                                   |  |  |  |  |
|    | * City:                                                                    |  |  |  |  |
|    | * Province / State: