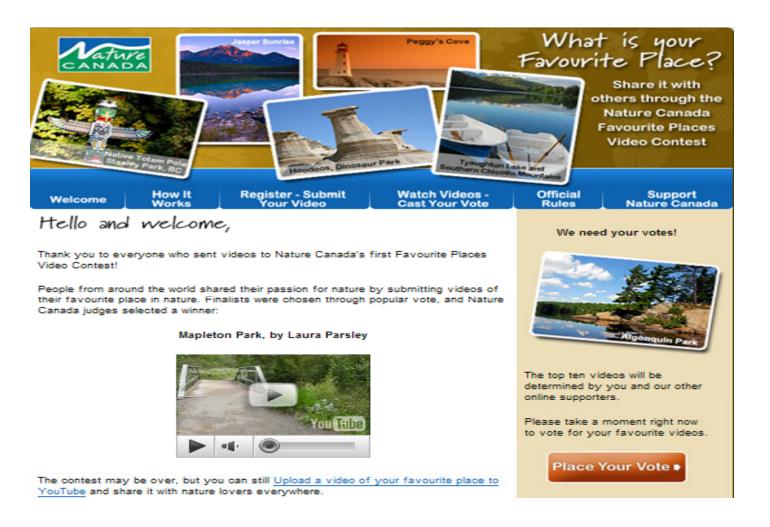

# Submit favorite video and fill out email to enter contest. Others could sign up to vote.