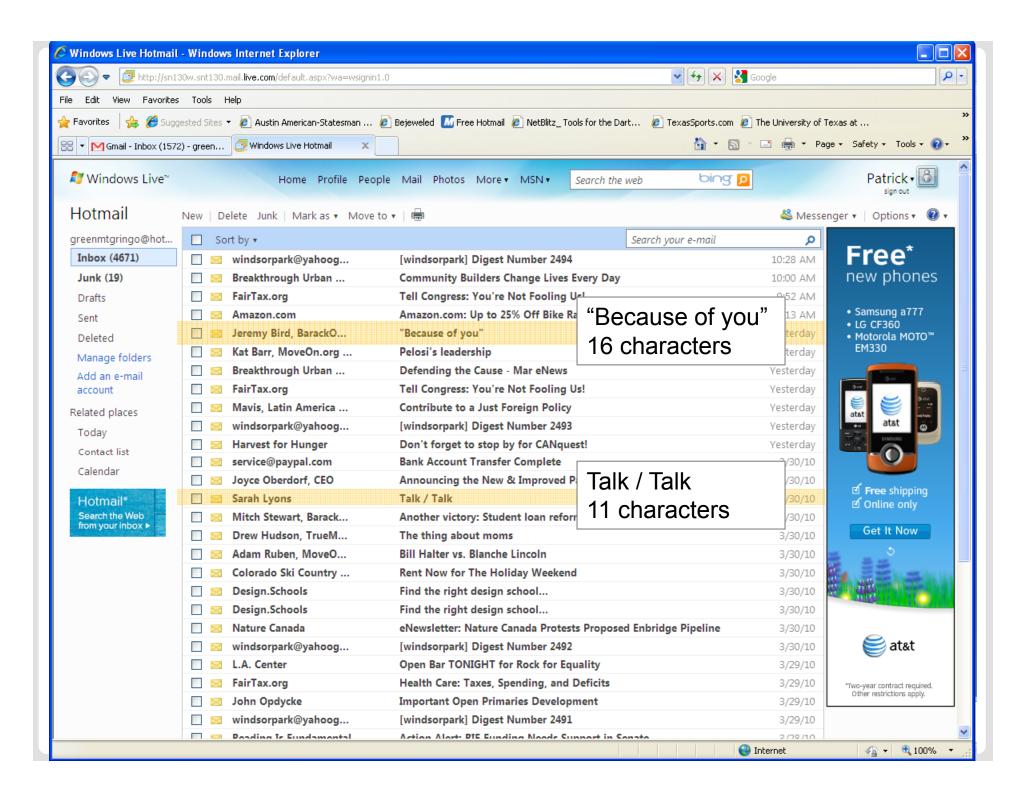

### **Subject Lines Matter**

### Short subject lines outperform long subject lines

©2010 Convio, Inc. | Page 40 Source – Mailer Mailer LLC 2008, based on number of characters in subject line

### **Open Rate vs. Subject Line Length**

### Where are you on this chart?