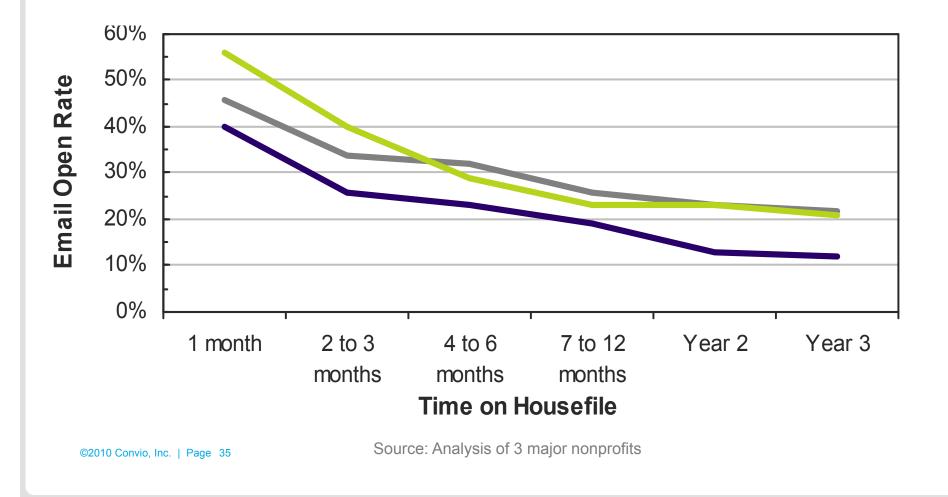

|  |

## **#3. Welcome**

# Be intentional in warming them up

#### **First Impressions Count!**

Supporter engagement decreases over time



#### **ACHF – Welcome Series**



#### Dear System,

Welcome to the Alberta Children's Hospital Foundation's online family! Whether you've been a supporter for years or just getting to know us now, thank you for taking the time to sign up and help to grow our online community.

Below is your username and password. You'll be able to change your password once you login to Care Central. User name: convio

Password: (administrator password masked out for security reasons) Login to Care Central

Just by registering you've already gained access to your own user centre that we call Care Central. From here you'll be able to update your personal information, change your password, manage your personal fundraising and review your recent online donation history.

By becoming part of our online commu