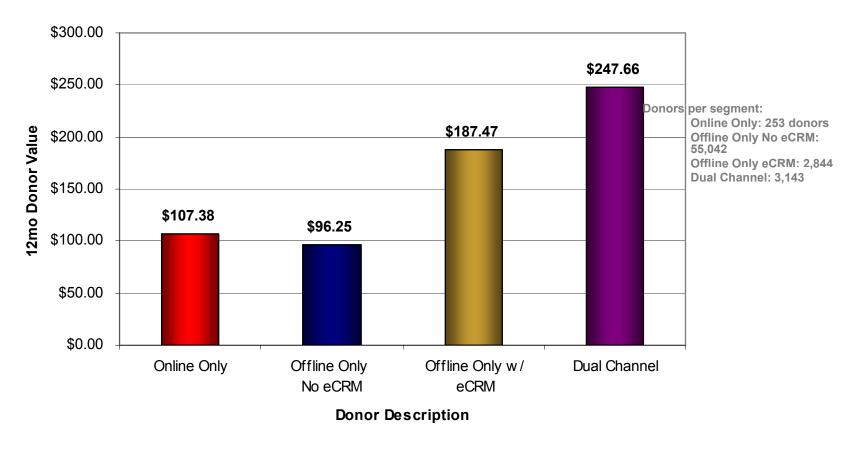

### A Strategic Approach: eCRM

#### How is eCRM Different?

A cost effective, scalable approach to building relationships and driving income