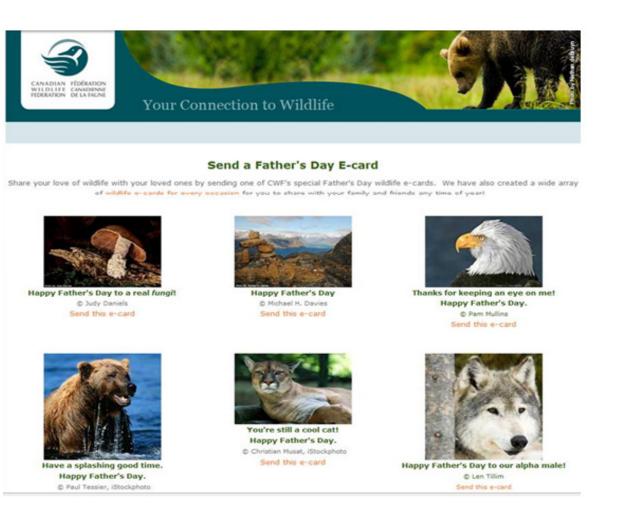

A<br>Wish foundation. Purchase a<br>3D HDTV from MODIA and   |

#### Social Media – You Tube

In August 2008, **23.7 million** people visited YouTube.

Every minute, 13 hours of video are uploaded to YouTube.

1 out of 3 videos viewed online is on YouTube.



Source: ComScore Inc. (August 2008)

# Submit favorite video and fill out email to enter contest. Others could sign up to vote.



#### **Social Media Twitter**

In December 2008 **4.5 million** people visited Twitter - a 753% increase from the previous year.

70% of twitter users joined in '08.

5-10 thousand new accounts are created daily.

Sources: Compete (December 2008) Hubspot State of the Twittersphere (December 2008) twitter 😴

#### **Operation Smile – Leveraging Twitter**



#### **Canadian Wildlife E-cards...Acquisition**



# Acquisition – Petition for Climate Change



#### **Petition for Climate Change**



**\*\*** Climate Change Adaptation Petition

| 1. | Sign the petition.                                                         |  |  |  |  |
|----|----------------------------------------------------------------------------|--|--|--|--|
|    | * First Name:                                                              |  |  |  |  |
|    | = Last Name:                                                               |  |  |  |  |
|    | * Email:                                                                   |  |  |  |  |
|    | * City:                                                                    |  |  |  |  |
|    | * Province / State:                                                        |  |  |