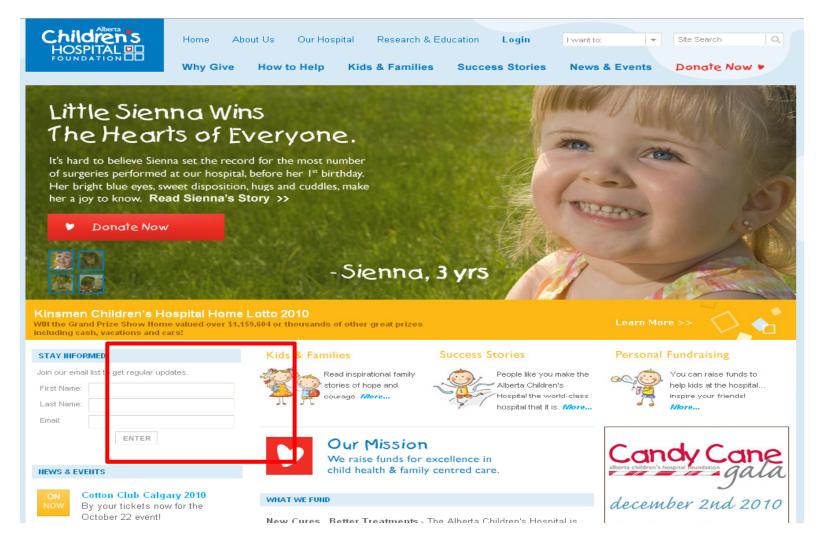

## Alberta Children's Hospital Foundation – Dynamic Registration Flow

#### **ACHF – Dynamic Registration Flow**