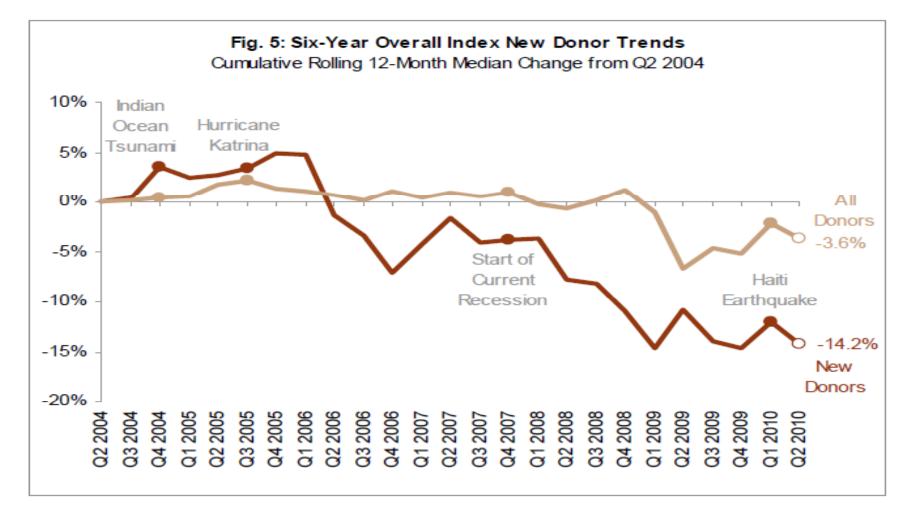

#### **Finding and Retaining Donors**

Source: Target Analytics donorCentrics Report