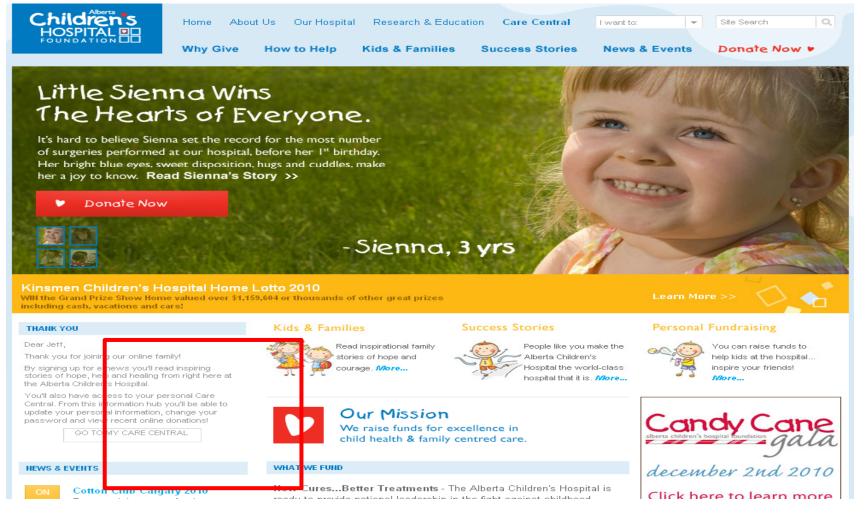

## Alberta Children's Hospital Foundation – Dynamic Registration Flow

#### **ACHF – Dynamic Registration Flow**