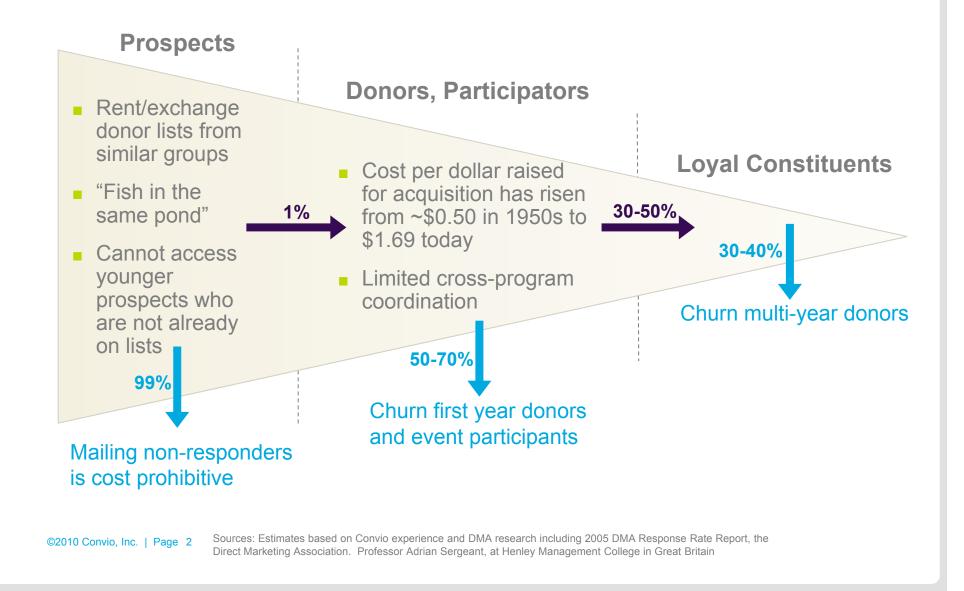

#### **Traditional Direct Response Model**

#### **Finding and Retaining Donors**

Source: Target Analytics donorCentrics Report