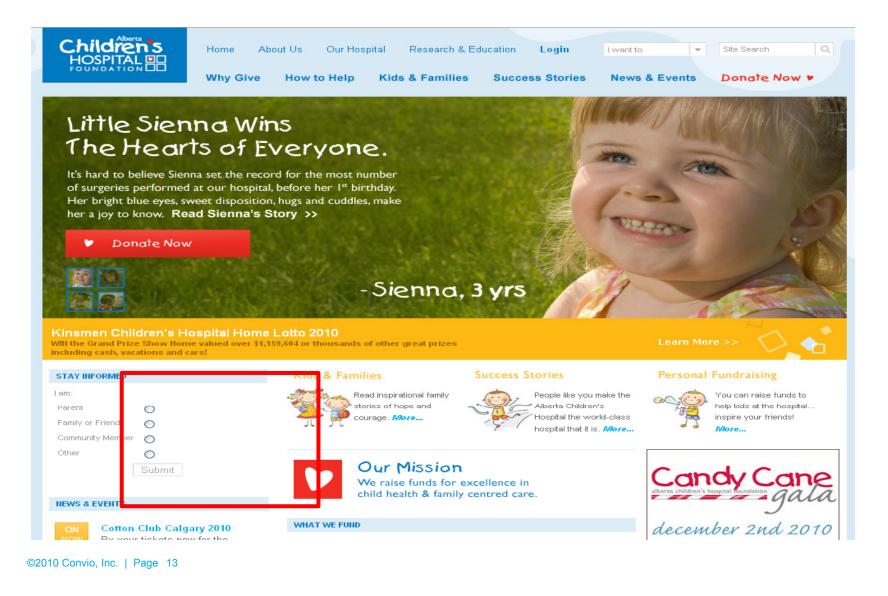

## Alberta Children's Hospital Foundation – Dynamic Registration Flow

#### **ACHF – Dynamic Registration Flow**