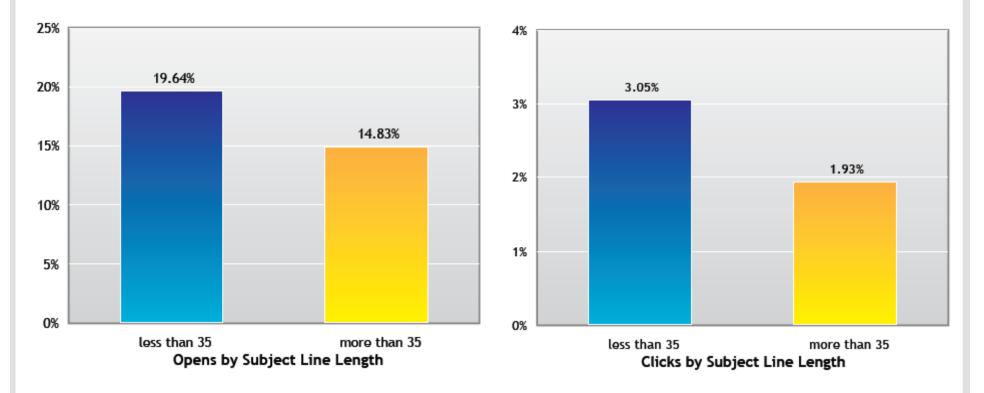

### **Subject Lines Matter**

### Short subject lines outperform long subject lines

©2010 Convio, Inc. | Page 40 Source – Mailer Mailer LLC 2008, based on number of characters in subject line