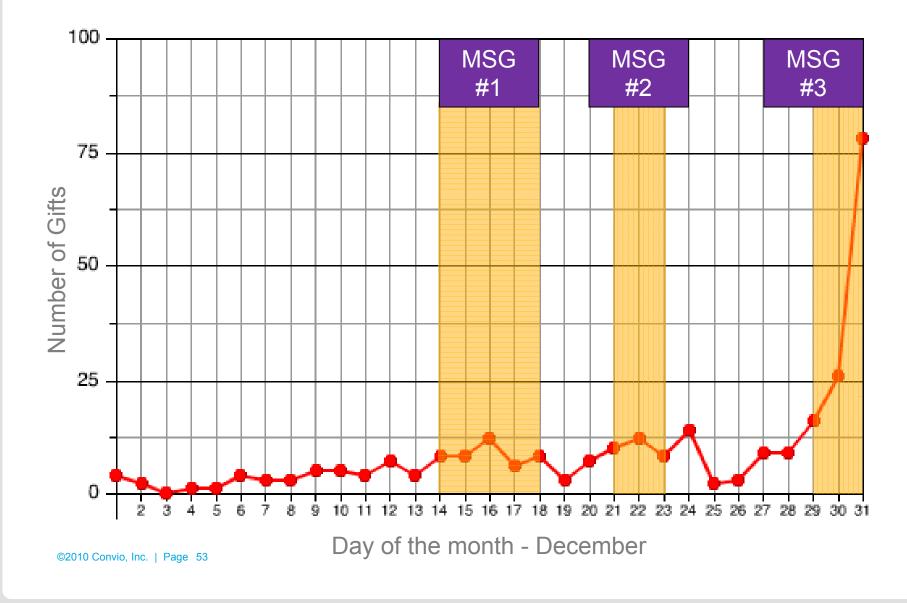

| finding suitable<br>whis new                                                                                                                                    | -               | Quantity:<br>AddroCar                                               |    |

### End-of-Year: A Campaign Approach

Taking a **campaign approach** to end-of-year fundraising can generate 4X the results



Sent on December 30/31st raised

56% of total



### **Campaign Timeline**



### Holiday Campaign – Message 1 Nature Canada



### **Stewardship Holiday E-card**



### **Nature Canada – Last Chance to Give**





### **Unexpected events – Ability to be timely**



We all know about the devestation that hit Halt a few short weeks ago and the International disaster response needed in places like Port au Prince. Today, I want to tell you how one small community has managed to help some of those who fied the epicenter and how you too can make a huse difference.

Dear Patrick,

Formon is a remote Haltian community adjacent to Nacaya National Park, one of the last small segments of a forest which used to cover the area. We have been working there for just over a year helping local families move away from slash and burn subsistence living to selfsufficiency based on re