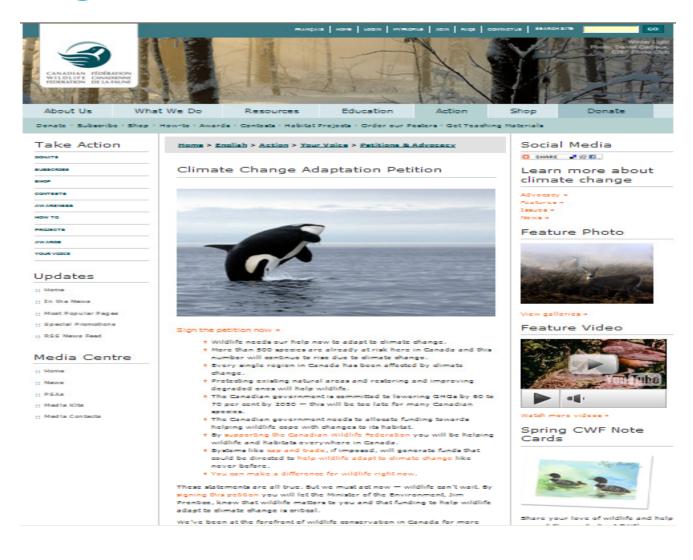

# Acquisition – Petition for Climate Change

#### **Petition for Climate Change**

**\*\*** Climate Change Adaptation Petition

| 1. | Sign the petition.                                                         |  |  |  |  |
|----|----------------------------------------------------------------------------|--|--|--|--|
|    | * First Name:                                                              |  |  |  |  |
|    | = Last Name:                                                               |  |  |  |  |
|    | * Email:                                                                   |  |  |  |  |
|    | * City:                                                                    |  |  |  |  |
|    | * Province / State:                                                        |  |  |  |  |
|    | = Postal / ZIP Code:                                                       |  |  |  |  |
|    | Ves, I would like to receive e-mail from Canadian Wildlife Federation      |  |  |  |  |
|    | Yes, I would like to receive postal mail from Canadian Wildlife Federation |  |  |  |  |
|    | Remember me. What's this?                                                  |  |  |  |  |
| 2. | Comments                                                                   |  |  |  |  |
|    |                                                                            |  |  |  |  |
|    |                                                                            |  |  |  |  |
|    |                                                                            |  |  |  |  |
|    |                                                                            |  |  |  |  |