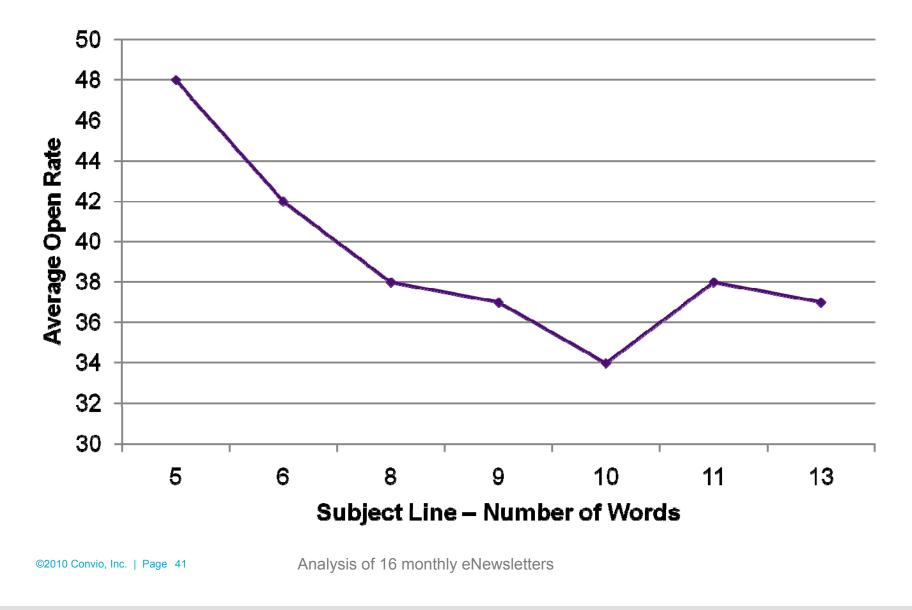

### **Subject Lines Matter**

### Short subject lines outperform long subject lines

©2010 Convio, Inc. | Page 40 Source – Mailer Mailer LLC 2008, based on number of characters in subject line