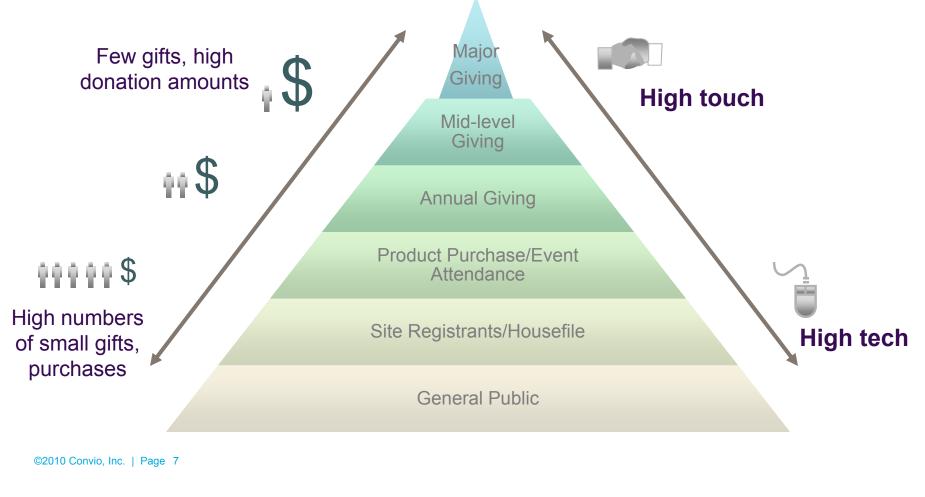

#### **Finding and Retaining Donors**

Source: Target Analytics donorCentrics Report