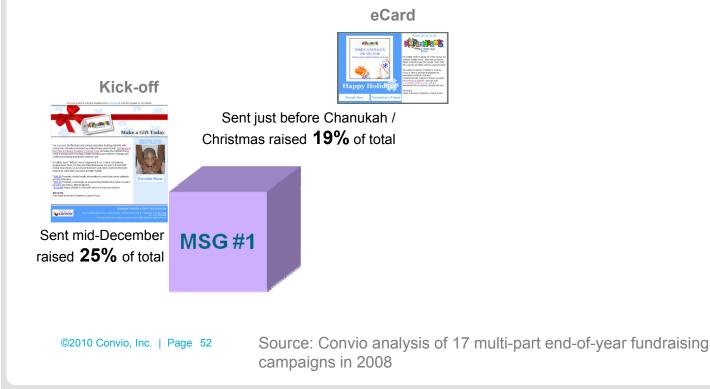

| finding suitable<br>whis new                                                                                                                                    | -               | Quantity:<br>AddroCar                                               |    |

### End-of-Year: A Campaign Approach

Taking a **campaign approach** to end-of-year fundraising can generate 4X the results



Sent on December 30/31st raised

56% of total



### **Campaign Timeline**



### Holiday Campaign – Message 1 Nature Canada



### **Stewardship Holiday E-card**



### **Nature Canada – Last Chance to Give**





### **Unexpected events – Ability to be timely**



We all know about the devestation that hit Halt a few short weeks ago and the International disaster response needed in places like Port au Prince. Today, I want to tell you how one small community has managed to help some of those who fied the epicenter and how you too can make a huse difference.

Dear Patrick,

Formon is a remote Haltian community adjacent to Nacaya National Park, one of the last small segments of a forest which used to cover the area. We have been working there for just over a year helping local families move away from slash and burn subsistence living t