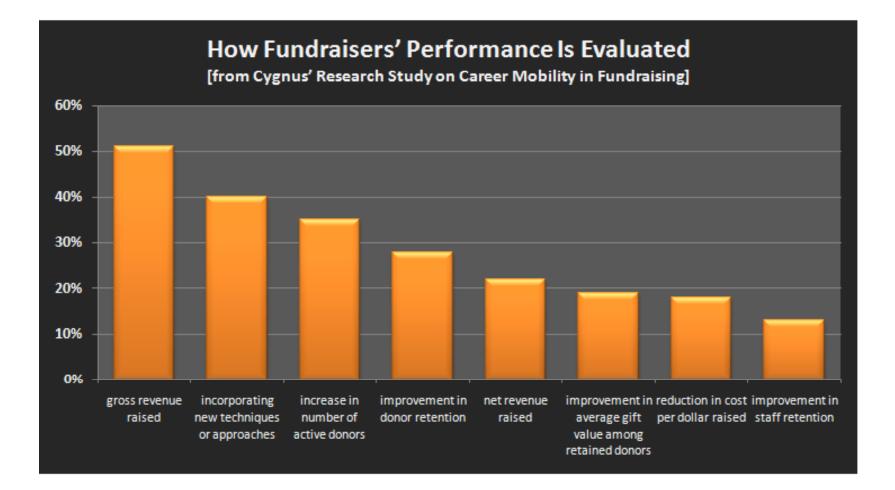

nline must serve as a list acquisition channel for offline campaigning, similar to capturing an email address in offline channels.



### Integrated Marketing: Retention Rates



Multi Year Donors Reactivation Rate in 2005

> Source: Analysis by StrategicOne and Convio for SPCA of Texas – a regional animal welfare organization

Multi year donors per segment: Offline Only No eCRM: 12,555 Offline Only eCRM: 1,389 Dual Channel: 1,588

Lifetime value is driven by a lift in retention rates



### **Integrated Marketing: Annual Value**

Donor Value over 12 Months



Coupled with lifting gift frequency and hence annual value

### **The Integrated Marketing Effect**

• Engaging offline donors online greatly enhances their value



### Lifetime Donor Value

### **Fundraising Performance Metrics**



## Increased competition for wallet share. Be the organization that is "15 minutes ahead".