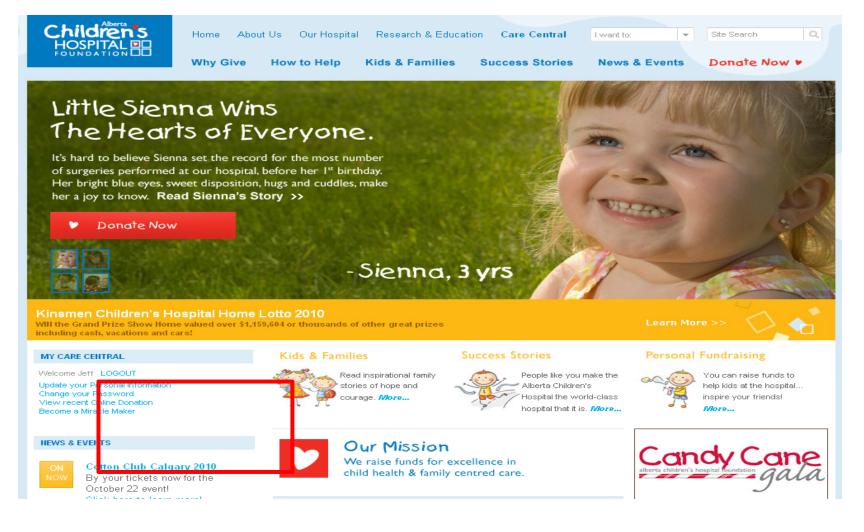

## Alberta Children's Hospital Foundation – Dynamic Registration Flow

#### **ACHF – Dynamic Registration Flow**