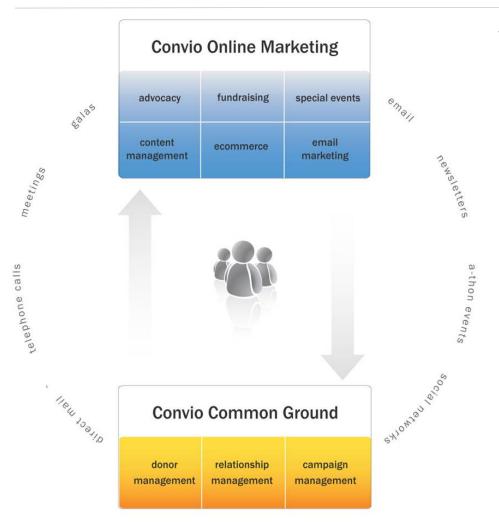

# **Using Common Ground With Convio**

### What's in it for you?

- All constituent profile changes kept in sync
- All online financial transactions available in Common Ground
- All major online interactions available in Common Ground
- Segmentations created in Common Ground available for online use

# **Integrated Marketing Campaigns**

- Using Convio Online Marketing with Common Ground, you can use offline data to improve your online campaigns and vice versa.
- Examples include:
  - Renewal series that gives donors a chance to give online before sending direct mail
  - Email campaign targeting LYBUNT donors or Major Gift prospects, regardless of their previous online behavior
  - Conditional web content based on a donor's total lifetime contributions