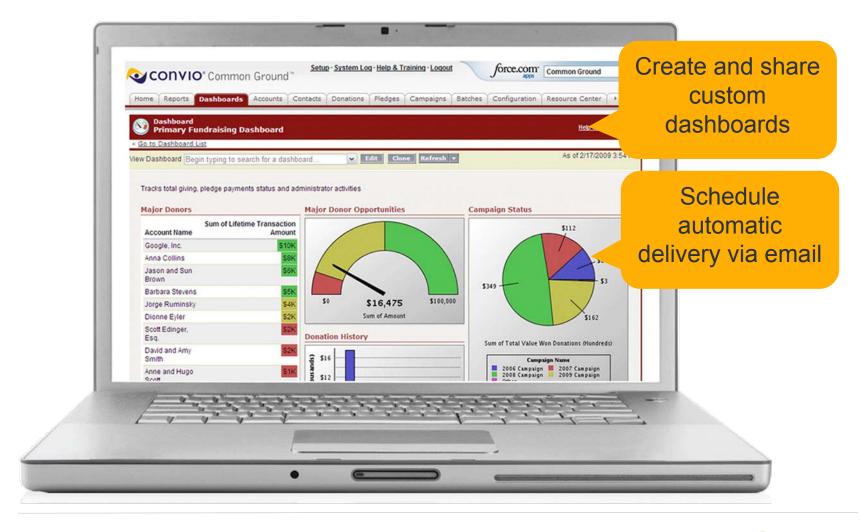

nager and expenses.

#### **Duplicate Management**

 Merge two or more contacts and all related records.

#### Additional features

- Track Major Gifts as Pledges
- Create Household Salutations with simple formulas
- Enhanced Pledge and Recurring Gifts
- Enhanced Batch Gift Entry



### **Demonstration**

This will be a brief overview, for a personalized, detailed demo, please contact your Account Manager or email us at:

commonground@convio.com



### Thank you! To Learn More

#### Visit www.convio.com/crm

#### Where you can

- Register for a trial of Common Ground
- Watch several online demos
- Download a fact sheet

### Or speak with an account executive

- commonground@convio.com
- Schedule a 1:1 demonstration



# **Appendix**

Key Feature Screen Shots



### **Graphic Dashboards**





### **Custom Reports**





### **Track Relationships**





# **Manage Donations and Pledges**



### **Batch Gift Entry**





### **Manage Volunteers**



©2009 Convio, Inc. | Page 17