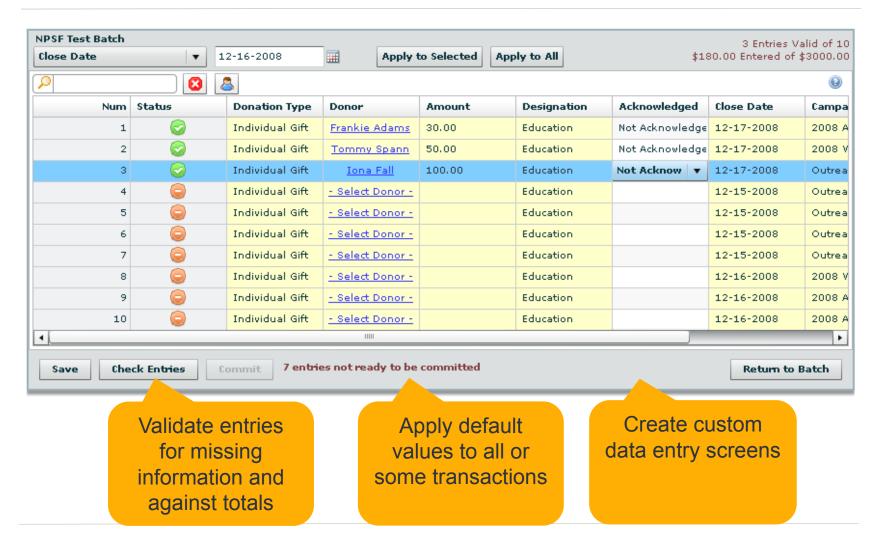

s

- Track Major Gifts as Pledges
- Create Household Salutations with simple formulas
- Enhanced Pledge and Recurring Gifts
- Enhanced Batch Gift Entry



### **Demonstration**

This will be a brief overview, for a personalized, detailed demo, please contact your Account Manager or email us at:

commonground@convio.com



### Thank you! To Learn More

#### Visit www.convio.com/crm

#### Where you can

- Register for a trial of Common Ground
- Watch several online demos
- Download a fact sheet

### Or speak with an account executive

- commonground@convio.com
- Schedule a 1:1 demonstration



# **Appendix**

Key Feature Screen Shots



### **Graphic Dashboards**





### **Custom Reports**





### **Track Relationships**





# **Manage Donations and Pledges**



### **Batch Gift Entry**





### **Manage Volunteers**



©2009 Convio, Inc. | Page 17