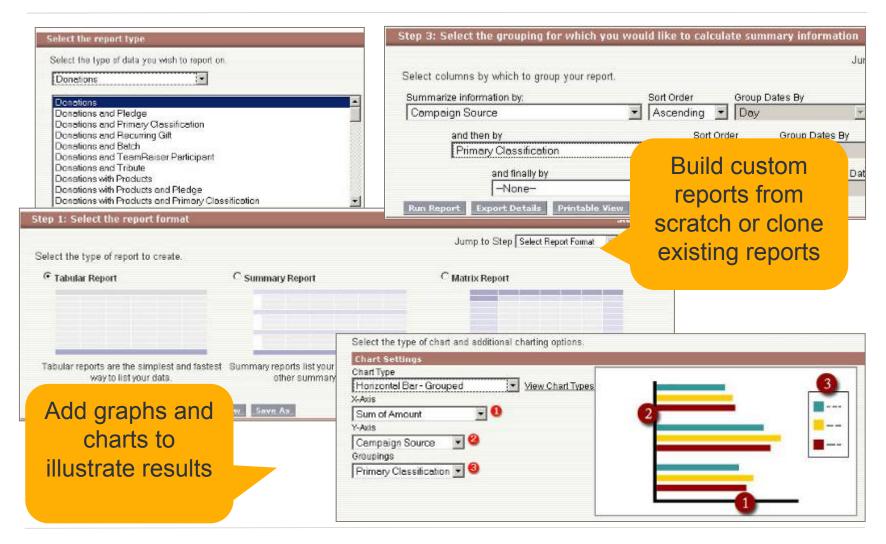

Duplicate Management**

 Merge two or more contacts and all related records.

#### Additional features

- Track Major Gifts as Pledges
- Create Household Salutations with simple formulas
- Enhanced Pledge and Recurring Gifts
- Enhanced Batch Gift Entry



### **Demonstration**

This will be a brief overview, for a personalized, detailed demo, please contact your Account Manager or email us at:

commonground@convio.com



### Thank you! To Learn More

#### Visit www.convio.com/crm

#### Where you can

- Register for a trial of Common Ground
- Watch several online demos
- Download a fact sheet

### Or speak with an account executive

- commonground@convio.com
- Schedule a 1:1 demonstration



# **Appendix**

Key Feature Screen Shots



### **Graphic Dashboards**





### **Custom Reports**





### **Track Relationships**





# **Manage Donations and Pledges**



### **Batch Gift Entry**





### **Manage Volunteers**



©2009 Convio, Inc. | Page 17