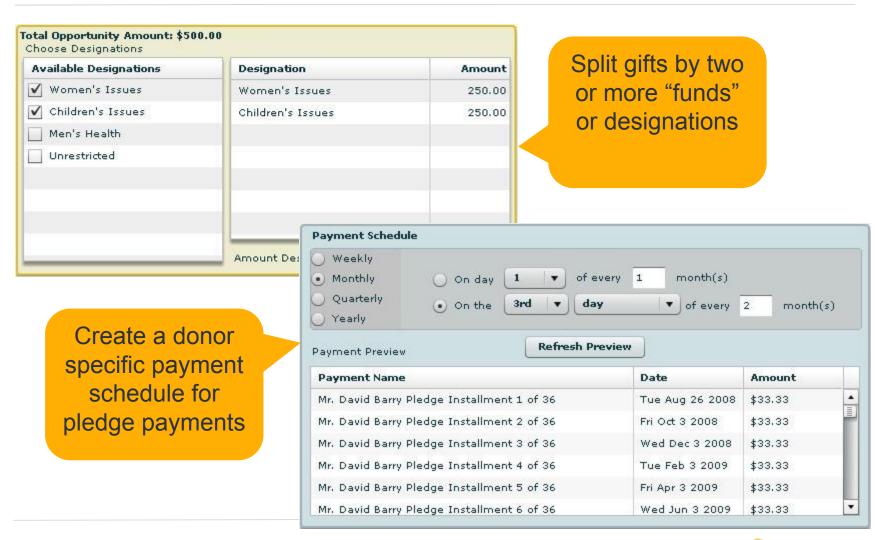

ds.

#### Additional features

- Track Major Gifts as Pledges
- Create Household Salutations with simple formulas
- Enhanced Pledge and Recurring Gifts
- Enhanced Batch Gift Entry



### **Demonstration**

This will be a brief overview, for a personalized, detailed demo, please contact your Account Manager or email us at:

commonground@convio.com



### Thank you! To Learn More

#### Visit www.convio.com/crm

#### Where you can

- Register for a trial of Common Ground
- Watch several online demos
- Download a fact sheet

### Or speak with an account executive

- commonground@convio.com
- Schedule a 1:1 demonstration



# **Appendix**

Key Feature Screen Shots



### **Graphic Dashboards**





### **Custom Reports**





### **Track Relationships**





# **Manage Donations and Pledges**



### **Batch Gift Entry**





### **Manage Volunteers**



©2009 Convio, Inc. | Page 17