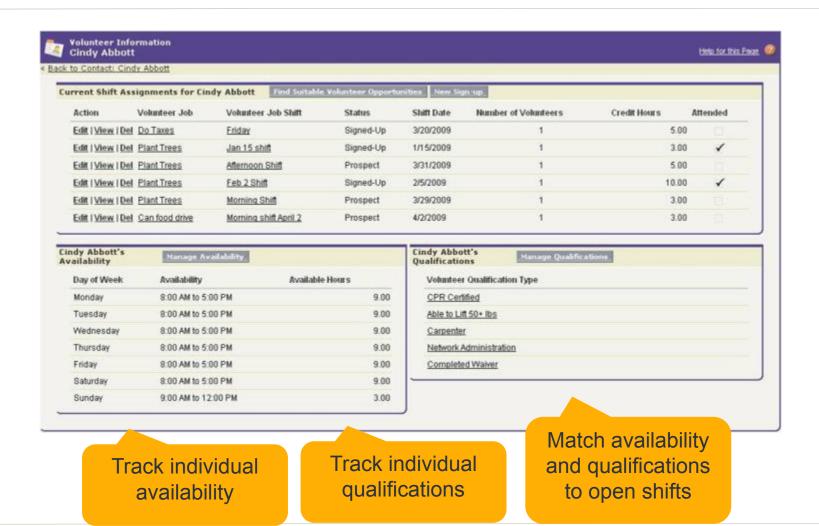

#### **Volunteer Management**

 Track jobs, shifts, qualifications, volunteer availability and more.

### **Manage Volunteers**

©2009 Convio, Inc. | Page 17